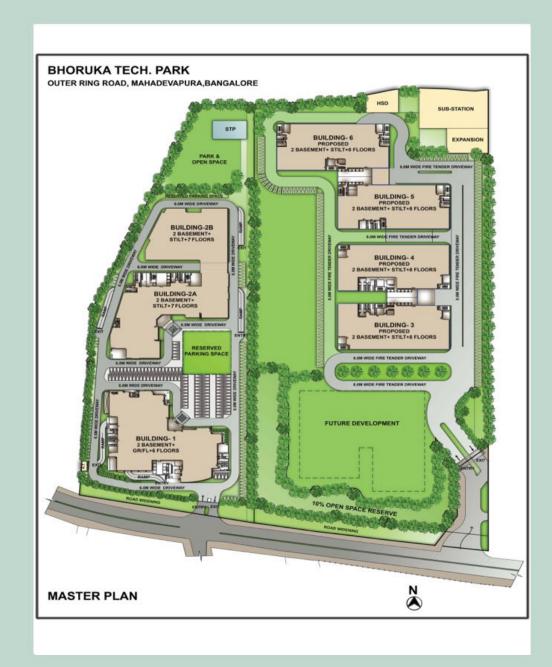

### **Master Plan**

- 1 Building 1
- 2 Building 2A
- 3 Building 2B
- Building 3
- 6 Building 4
- 6 Building 5
- Building 6

#### Scalability

Building 1: 500,000 sqft occupied by ABB for
their Global Research & Development Hub in India
Building 2A: 500,000 sqft under construction
Building 2B: In planning stage