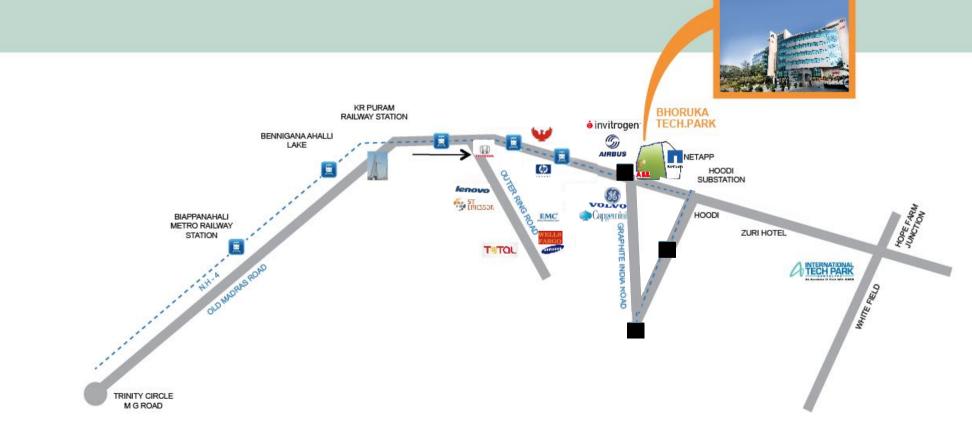

#### An impressive address.

- Strategically located off Outer Ring Road
- Multiple access from Old Madras Road Graphite India Road Outer Ring Road
- Metro Rail Connectivity

#### Up market surroundings

Housing: Metropolis, Shantiniketan, Grandeur, etc. Retail: Phoenix Mall, Park Square Mall, Inorbit Mall, etc. Hospitality: Zuri, Taj Vivanta, Fortune, Marriot etc. Healthcare: Vydehi Hospital, Sri Sathya Sai Baba Hospital, Columbia Asia etc.