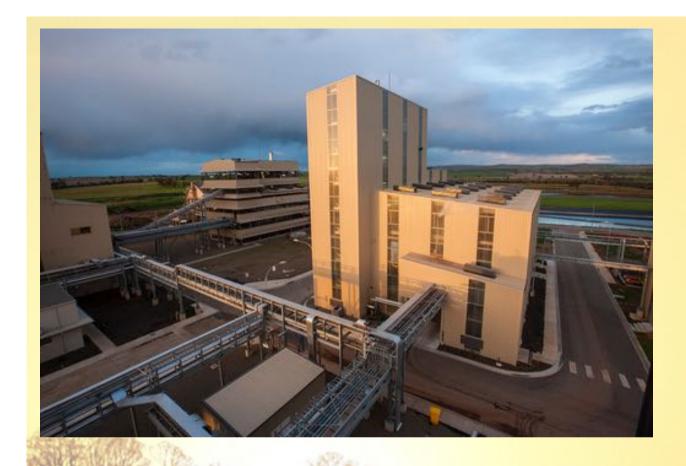

**An International Player.** 

Robe Oils – AUSTRALIA

State-of-the-art integrated oilseed crushing and refining plant.

One of the largest investments in the Agri-Food processing sector in regional Australia.

Plant located in Wagga Wagga, NSW, Australia, central to the agricultural hub of the Riverina with world-class logistics and storage facilities.

Production capacity of 240 tonnes of refined Canola oil per day

360 tonnes of vegetable protein meal per day for animal feed industries.

We crush & refine over 195,000 tonnes of oil seeds per year through a state- of-the-art manufacturing facility and produce world-class oils & vegetable protein meals.