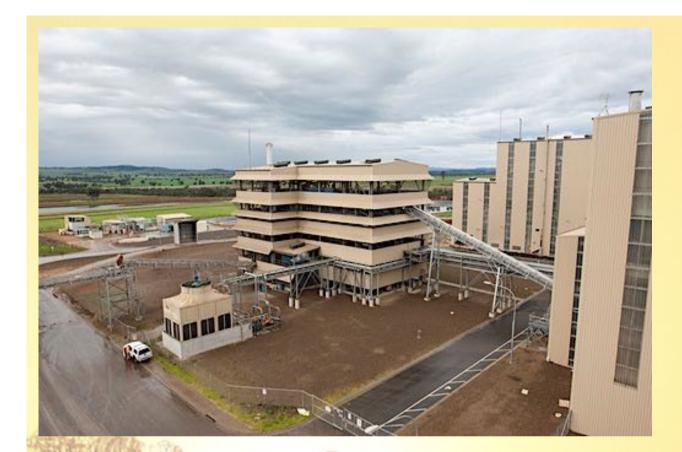

### Our Project: Bhoruka Tech Park, Whitefield

Where design sense meets business sense.

### Scale. Technology. Individuality.

- World-class tech park spread over 24 acres
   of lush land
- State-of-the-art buildings with total built area of 5 million sqft in two phases
- Built-to-suit facility available
- Dedicated to creating friendly, pleasurable work
   environments
- Developed and designed with the most accomplished partners and latest technologies

#### Building 1 | Features

Built-up area of approximately half a million sqft

Large floor plates of over 55,000 sqft

One car park for every 50 sqm

Fully furnished space occupied by ABB for their Global Research & Development Center.