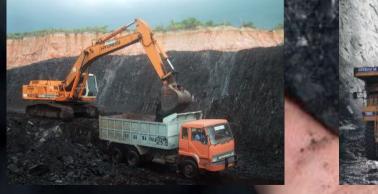

### An exploratory background.

PT Bhoruka Mines - INDONESIA | since 2008

- Operating out of Indonesia, the world's largest thermal coal exporting nation.
- Owns a coal mine in East Kalimantan, Indonesia, with the capability of mining 5 Million tons.
- 100 Million tons under acquisition.
- Planned to serve India as well as other Asia Pacific markets.