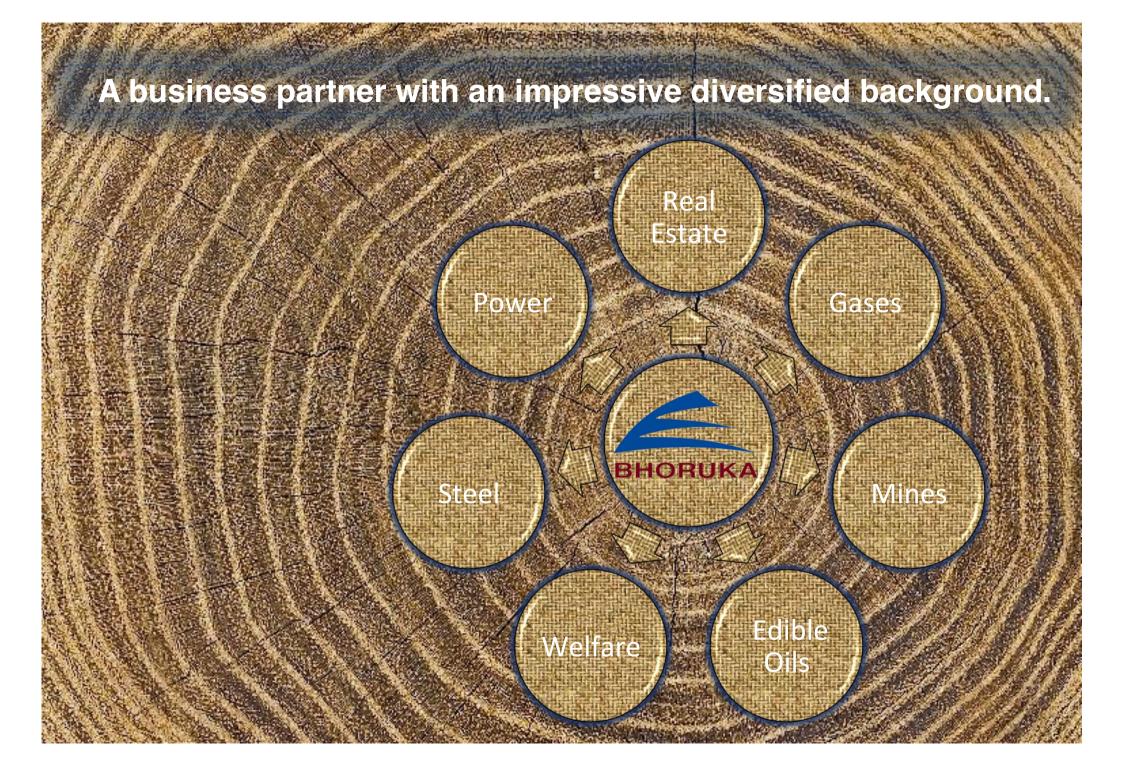

## Bhoruka Group.

An overview.

- 48 years of existence.
- Diversified business empire.
- Group strength of over 1500 employees.
- Multi-national presence.

### A powerful background.