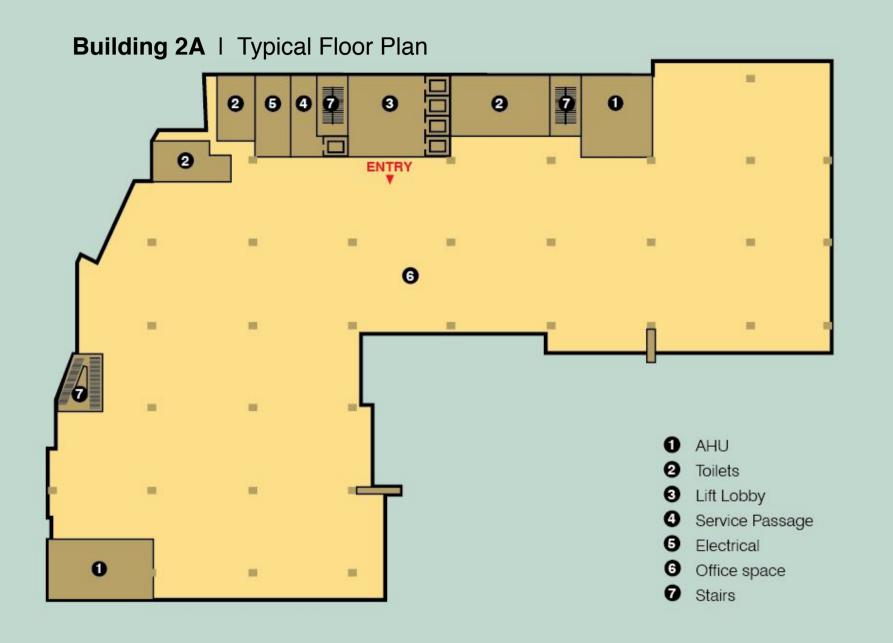

#### Building 2A | Features

Project status Currently under construction Basements ready

Built-up area of approximately half a million sqft

3,00,000 sqft office space

Large floor plates of of 46,000 sqft

2 Basements + Stilt + 7 Office Floors

One car park for every 50 sqm

Grade A+ quality of construction

Ready for Fit out Q3 – Q1 2018

#### Building 2A | Green Facts

LEED Pre-certified Gold-Rated Green Building

Superior Building Efficiency levels

Centralized air-conditioning

Energy efficient Chiller plants

100% power backup

Energy-efficient lighting for common areas